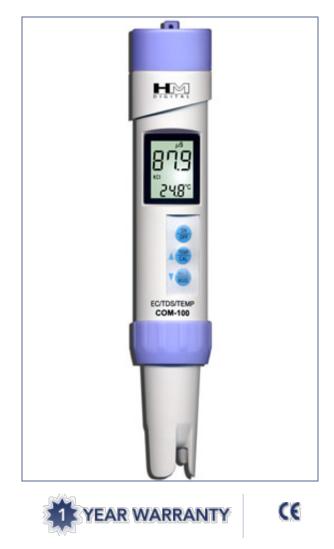

## COM-100: Waterproof EC / TDS / Temp Combo Meter

UPGRADED! (See below) Ideal for all water quality testing, water purification applications, wastewater regulation, aquaculture, hydroponics, colloidal silver, labs & scientific testing, pools & spas, ecology testing, boilers & cooling towers, water treatment and more. The COM-100 is a professional level EC/TDS meter at an unbeatable price.

## **FEATURES**

- Measures electrical conductivity (EC), total dissolved solids (TDS), salinity and temperature.
- UPGRADED: Four scales: μS, mS, ppm, ppt (mS and ppt are new)
- Three different non-linear EC-to-TDS conversion factors (KCl, 442<sup>TM</sup>, NaCl).
- Automatic Temperature Compensation (ATC) using three temperature coefficients
- Waterproof housing (IP-67 rating)
- Measurement Range: 0-9990 μS; 0-8560 ppm; 0-9.99 mS; 0-8.56 ppt
- Digital Calibration (push button) to any point within the meter's range
- Auto-off function, data-hold function and lowbattery indicator
- Display: large and easy-to-read LCD screen includes simultaneous temperature reading.
- Replaceable Sensor (model SP-C1)
- Factory Calibrated: The COM-100 meter is calibrated with a 1413  $\mu$ S solution. The meter can be recalibrated with digital calibration using the push buttons, rather than a screwdriver.
- Includes a cap, batteries and lanyard.
- <u>See how the COM-100 stacks up against the</u> <u>competition.</u>
- Need help deciding which meter is right for you? View our TDS/EC Meter Selection Guide.

## SPECIFICATIONS

EC Range: 0 - 9990 μS; **0 - 9.99 mS** 

**TDS Range:** 0 - 8560 ppm (mg/L); **0 - 8.56 ppt Temperature Range:** 0-80 °C; 32-176 °F **Resolution:** 0-99: 0.1  $\mu$ S/ppm/mS/ppt; 100-999: 1  $\mu$ S/ppm; 1000-9990: 10  $\mu$ S/ppm. Temp. resolution is 0.1 °C/F **Accuracy:** +/- 2% **EC to TDS Conversion Factor:** Non-linear conversions for KCl, 442<sup>TM</sup> or NaCl solutions, selected by the user. **Calibration:** Digital calibration by push button.

Probe: Detachable platinum electrodes
Housing: IP-67 Waterproof (submersible; floats)
Power source: 3 x 1.5V button cell batteries (included) (model 357A)
Dimensions: 18.5 x 3.4 x 3.4 cm (7.3 x 1.3 x 1.3 inches)
Weight: 90.7g (3.2 oz)