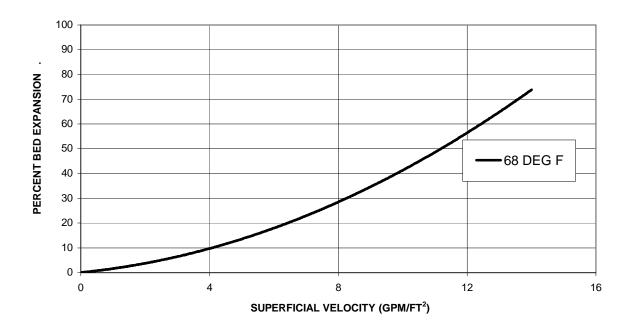

## PERCENT BED EXPANSION OF A BACKWASHED SEGREGATED BED OF CR1240A SERIES

Above data generated on fully wetted activated carbon.

This information has been gathered from standard reference materials and/or test data that are assumed to be accurate and reliable. Nothing herein shall be deemed to be a warranty or representation expressed or implied, that the use of such information or the use of the goods is fit for any particular purpose alone or in combination with other goods and/or processes, or that their use does not conflict with existing patent rights. No license is granted to practice any patented invention. This information is offered solely for your consideration, investigation and verification.